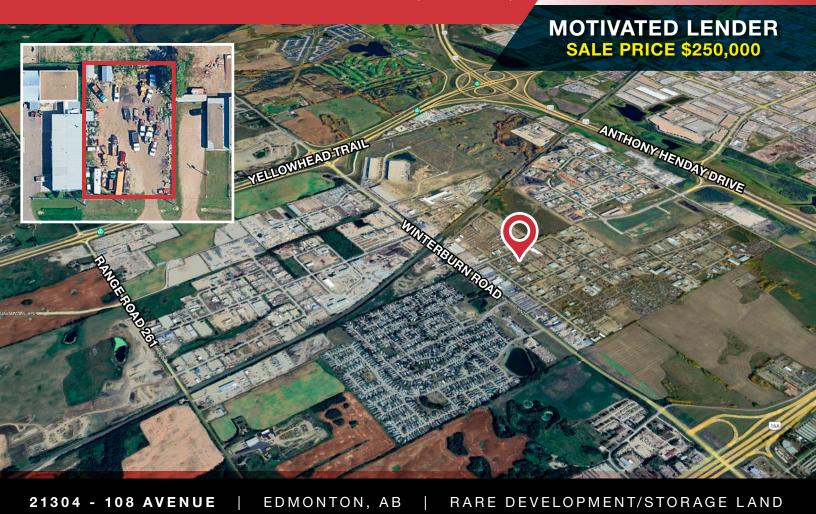

## PROPERTY HIGHLIGHTS

Rare Development Opportunity: 0.50 Acre± (approximately 120'W x 180'D) development/storage parcel in Winterburn

**Strategic Location:** Easily accessible to Anthony Henday Drive and Yellowhead Trail with south exposure to 108 Avenue

## **COURT ORDERED SALE**

DEVELOPMENT/PRIME STORAGE LAND (0.50 AC±)

21304 - 108 AVENUE

EDMONTON, AB

**N**/**I**Commercial

Easy Access to Anthony Henday Drive and Yellowhead Trail

8 Minutes to Acheson

16 Minutes to Spruce Grove