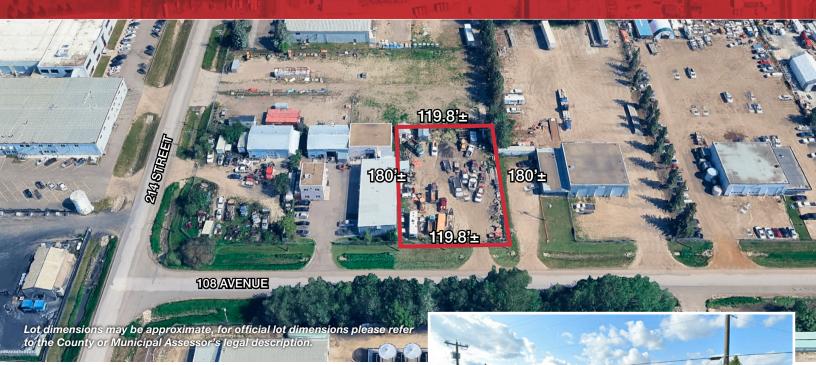

## PROPERTY HIGHLIGHTS

Rare Development Opportunity: 0.50 Acre± (approximately 120'W x 180'D) development/storage parcel in Winterburn

**Strategic Location:** Easily accessible to Anthony Henday Drive and Yellowhead Trail with south exposure to 108 Avenue

## PROPERTY INFORMATION

| SITE SIZE             | 0.50 acres±                     |
|-----------------------|---------------------------------|
| LEGAL DESCRIPTION     | Plan 8121592 Blk 3 Lot 5C       |
| ZONING                | IM (Medium Industrial)          |
| NEIGHBOURHOOD         | Winterburn Industrial Area East |
| PROPERTY TAXES (2025) | \$8,773.61                      |
| SALE PRICE            | \$250,000                       |