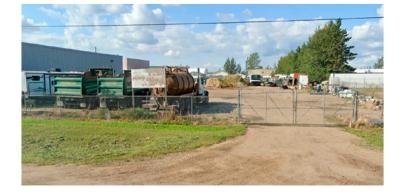

Zoning: IM - Medium Industrial Zone accommodates a variety of industrial uses

Site Improvements: Lot is fenced and gravelled

VINCE CAPUTO MBA, SIOR Partner 780 436 7624 vcaputo@naiedmonton.com The information herein is not warranted by the Lender nor should any Purchaser rely solely on this information. Instead, each Purchaser is responsible to conduct its own prudent due diligence as this Court Ordered Sale is offered on an "As is and Where is" basis.